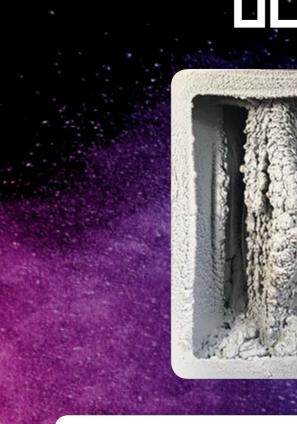

#### Loader:

At first, the Loader will filter 74% of the paint.

#### Catcher:

Then, the Catcher will stop 24% of the extra paint thanks to its polyester filter.

#### Perfector:

And finally, the Perfector will sharp the last particles to have a 99,8% pure air.