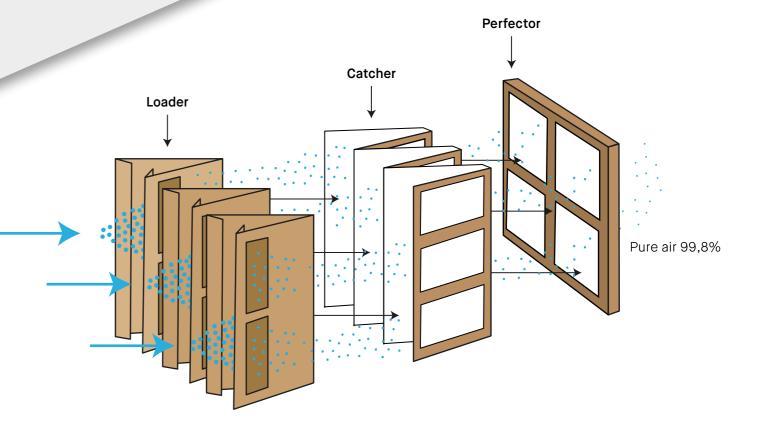

#### **Our Technology**

#### Loader:

At first, the Loader will filter 74% of the paint.

#### Catcher:

Then, the Catcher will stop 24% of the extra paint thanks to its polyester filter.

#### Perfector:

And finally, the Perfector will sharp the last particles to have a 99,8% pure air.