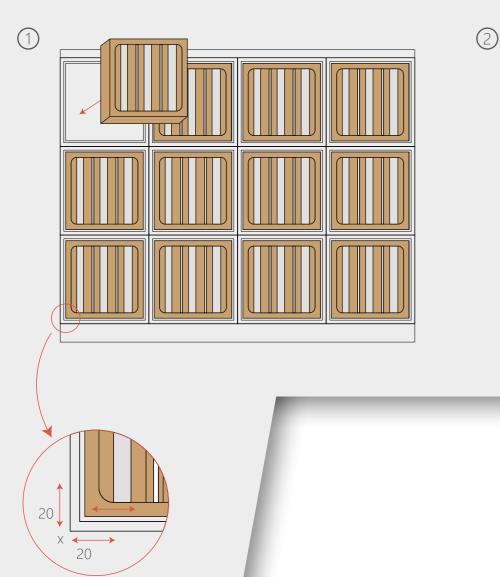

## Installation **Guide - 300**

The set-up videos are available here: www.ucube.swiss Aerem Youtube Channel

Installation **Guide - 500** 

The set-up videos are available here: www.ucube.swiss Aerem Youtube Channel

# uCube Installation

#### **Materials Required**

Tack cloth,

Scissors, knife or box cutter,

Industrial tape