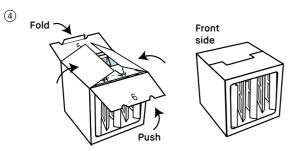

## Installation **Guide - 300**

The set-up videos are available here: www.ucube.swiss Aerem Youtube Channel

Installation **Guide - 500** 

The set-up videos are available here: www.ucube.swiss Aerem Youtube Channel

# uCube Installation

#### **Materials Required**

Tack cloth,

Scissors, knife or box cutter,

Industrial tape