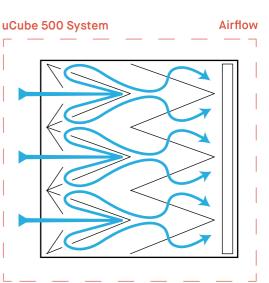

# Why choose uCube ?

✓ More Efficiency

✓ Cost Savings

- ✓ Over 30kg Loading Charge
- ✓ High Efficacity 99,45%
- ✓ Longer Filter Life
- ✓ Optimal Airflow
- $\checkmark$  Quick Installation
- ✓ Easy Transport

✓ Charge: Over 30kg