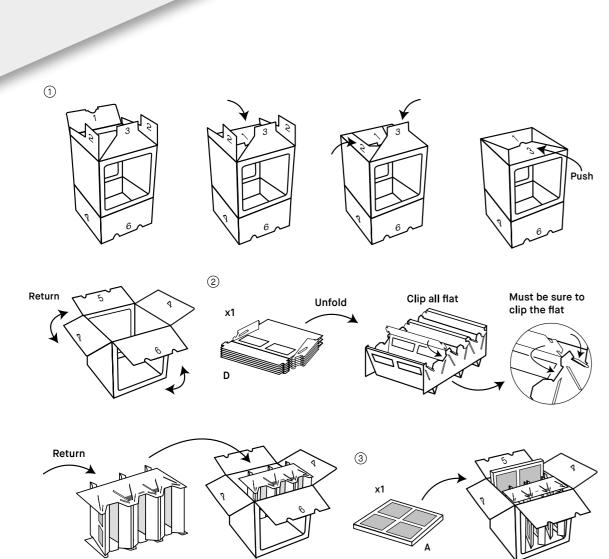

## Installation **Guide - 300**

The set-up videos are available here: www.ucube.swiss Aerem Youtube Channel

Installation **Guide - 500** 

The set-up videos are available here: www.ucube.swiss Aerem Youtube Channel

# uCube Installation

#### **Materials Required**

Tack cloth,

Scissors, knife or box cutter,

Industrial tape